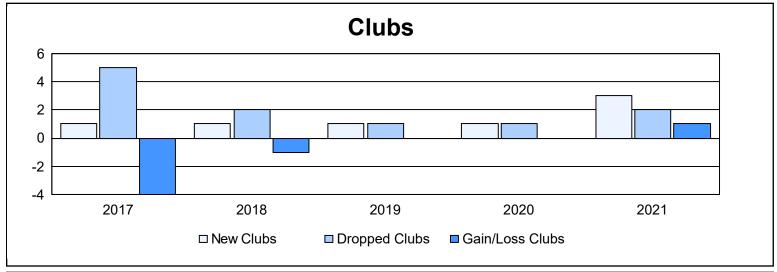

District B 9 As of June 2021 Cumulative

| Year      | New<br>Clubs | Dropped<br>Clubs | Gain/<br>Loss<br>Clubs | New<br>Members | Charter<br>Members | Reinstate<br>Members | Transfer<br>Members | Total<br>Member<br>Added | Total<br>Members<br>Dropped | Gain/<br>Loss<br>Members |
|-----------|--------------|------------------|------------------------|----------------|--------------------|----------------------|---------------------|--------------------------|-----------------------------|--------------------------|
| 2016-2017 | 1            | 5                | -4                     | 207            | 52                 | 60                   | 0                   | 319                      | 290                         | 29                       |
| 2017-2018 | 1            | 2                | -1                     | 120            | 27                 | 49                   | 6                   | 202                      | 253                         | -51                      |
| 2018-2019 | 1            | 1                | 0                      | 44             | 36                 | 15                   | 0                   | 95                       | 151                         | -56                      |
| 2019-2020 | 1            | 1                | 0                      | 59             | 22                 | 4                    | 2                   | 87                       | 72                          | 15                       |
| 2020-2021 | 3            | 2                | 1                      | 44             | 87                 | 34                   | 5                   | 170                      | 228                         | -58                      |
| Average   | 1            | 2                | -1                     | 95             | 45                 | 32                   | 3                   | 175                      | 199                         | -24                      |